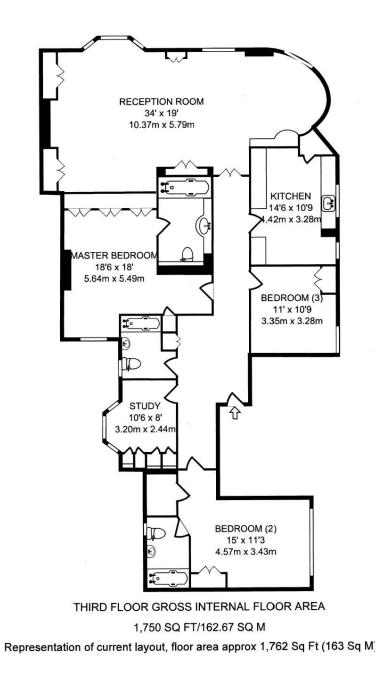

Luxurious four-bedroom apartment Hans lodge, Knightsbridge, SW3

## About this property

Introducing an exquisite 4-bedroom luxury flat, ideally situated adjacent to Harrdos. This remarkable residence sets the standard for sophisticated urban living, offering a harmonious blend of opulence, convenience, and style. From the moment you step inside, you'll be captivated by the seamless fusion of elegant design and contemporary comfort.

### Locations

Furthermore, the location itself is simply unbeatable. With Harrdos just steps away, residents will enjoy effortless access to world-class shopping, fine dining, and cultural landmarks.





# Photos



# Floor plan





### **Contact details :**

#### +44 20357 64947

- +44 74565 99925
- Info@theaddresslondon.com

#### **OFFICE IN LONDON**

4 Old Park Lane, Mayfair, London, W1K 1QW